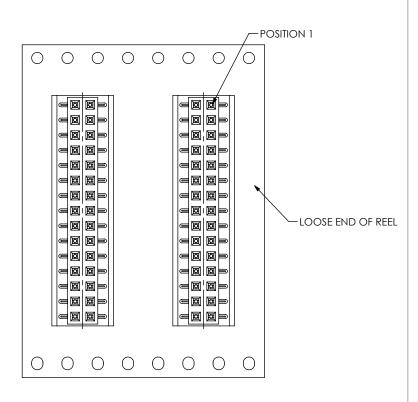

## REVISION BD

USER DIRECTION OF UN-REELING POCKET NOT DETAILED

PACKAGING VIEW
-TR: TAPE AND REEL