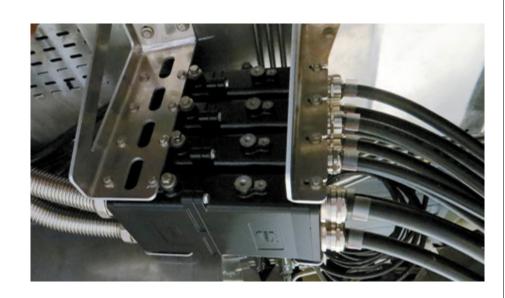

## Innovative High Current Connectors for Power Transmission on Trains

Photo courtesy: Stadtwerke München, Munich

The Split hood and housing "open system" of the Han® 24HPR EasyCon with the innovative concept for shielded cables is an excellent solution for the versatile power requirements and the rapid moving operational cycle on Trains.

In use are the approved Han® HC Modular 350A and 650A Crimp-Contacts.

Han 14 . 78