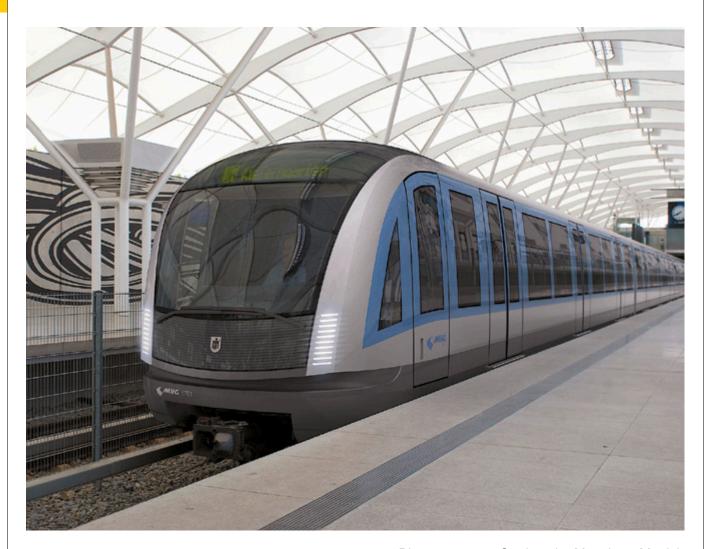

## Innovative High Current Connectors for Power Transmission on Trains

Photo courtesy: Stadtwerke München, Munich

The Split hood and housing "open system" of the Han® 24HPR EasyCon with the innovative concept for shielded cables is an excellent solution for the versatile power requirements and the rapid moving operational cycle on Trains.

In use are the approved Han® HC Modular 350A and 650A Crimp-Contacts.

Han 14 . 78